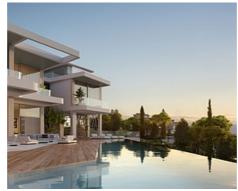

These amazing residences are available in three different types: Esmeralda Villas with 4 bedrooms, Zafiro Villas with 5 bedrooms and Diamante Villas with 6 bedrooms.

The layout of the exclusive units includes spacious roof terraces, sauna rooms, a home theatre, lush garden and a multipurpose room that can easily be turned into a gym.

Price: 3,604,932 € - 8,415,710 €

• **Bathrooms:** 4,5,6

• Plot Size: 1,669 - 2,881 m <sup>2</sup> • **Built Size:** 822 - 1,450 m <sup>2</sup>

**Match Home** 

info@match-homes.com https://nd.match-homes.com/ 661 66 68 62