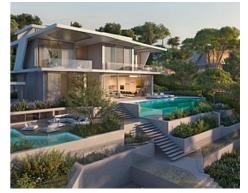

## Location: Benahavís

53 exclusive villas rise gently from the land. They are carefully constructed at different • Reference: AP1378 levels on the hills to ensure every villa enjoys endless panoramas of the Mediterranean • Bedrooms: 4,5,6 Sea.

These amazing residences are available in three different types: Esmeralda Villas with 4 bedrooms, Zafiro Villas with 5 bedrooms and Diamante Villas with 6 bedrooms.

The layout of the exclusive units includes spacious roof terraces, sauna rooms, a home theatre, lush garden and a multipurpose room that can easily be turned into a gym.