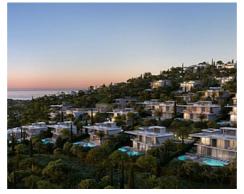

## Luxury villas in Benahavís

## Location: Benahavís

53 exclusive villas rise gently from the land. They are carefully constructed at different • Reference: AP1378 levels on the hills to ensure every villa enjoys endless panoramas of the Mediterranean • Bedrooms: 4,5,6 Sea.

These amazing residences are available in three different types: Esmeralda Villas with 4 bedrooms, Zafiro Villas with 5 bedrooms and Diamante Villas with 6 bedrooms.

The layout of the exclusive units includes spacious roof terraces, sauna rooms, a home theatre, lush garden and a multipurpose room that can easily be turned into a gym.