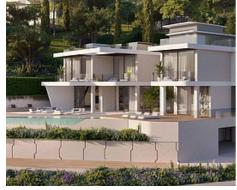

These amazing residences are available in three different types: Esmeralda Villas with 4 bedrooms, Zafiro Villas with 5 bedrooms and Diamante Villas with 6 bedrooms.

The layout of the exclusive units includes spacious roof terraces, sauna rooms, a home theatre, lush garden and a multipurpose room that can easily be turned into a gym.

Price: 3,604,932 € - 8,415,710 €

• **Bathrooms:** 4,5,6

• Plot Size: 1,669 - 2,881 m <sup>2</sup> • **Built Size:** 822 - 1,450 m <sup>2</sup>

**Match Home** 

info@match-homes.com https://nd.match-homes.com/ 661 66 68 62