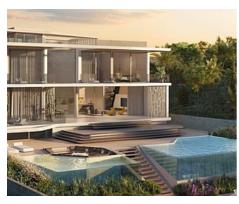

## Luxury villas in Benahavís

## Location: Benahavís

53 exclusive villas rise gently from the land. They are carefully constructed at different • Reference: AP1378 levels on the hills to ensure every villa enjoys endless panoramas of the Mediterranean • Bedrooms: 4,5,6 Sea.

These amazing residences are available in three different types: Esmeralda Villas with 4 bedrooms, Zafiro Villas with 5 bedrooms and Diamante Villas with 6 bedrooms.

The layout of the exclusive units includes spacious roof terraces, sauna rooms, a home theatre, lush garden and a multipurpose room that can easily be turned into a gym.